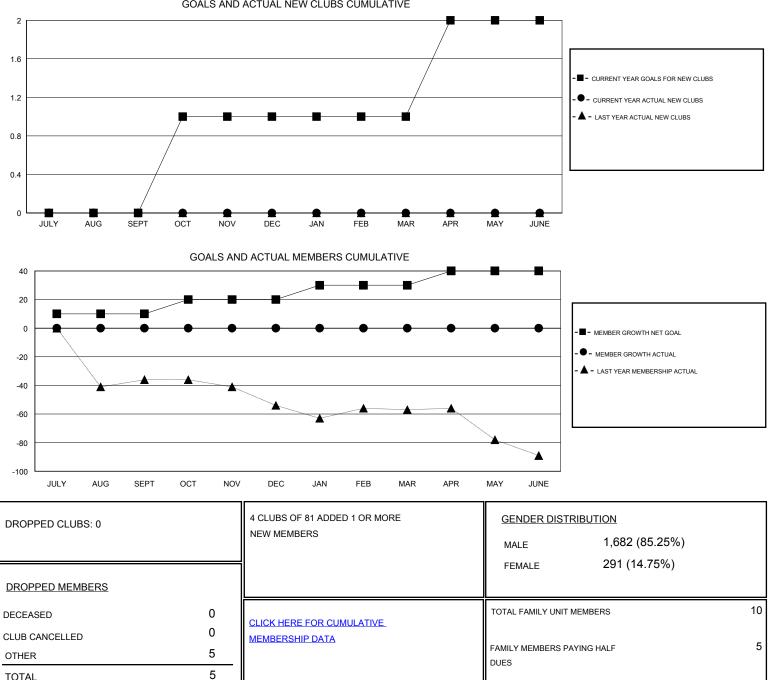

## District 110CO

Results as of: 7/31/2019

| GMT:                           | LOCATION NETHERLANDS |   |   |                                  |    |   | GMT CA |
|--------------------------------|----------------------|---|---|----------------------------------|----|---|--------|
| Clubs<br>RESULTS FOR 2019-2020 |                      |   |   | Members<br>RESULTS FOR 2019-2020 |    |   |        |
|                                |                      |   |   |                                  |    |   |        |
| JULY/AUG/SEPT                  | 0                    | 0 | 0 | JULY/AUG/SEPT                    | 10 | 5 | 5      |
| OCT/NOV/DEC                    | 1                    | 0 | 0 | OCT/NOV/DEC                      | 10 | 0 | 0      |
| JAN/FEB/MAR                    | 0                    | 0 | 0 | JAN/FEB/MAR                      | 10 | 0 | 0      |
| APR/MAY/JUNE                   | 1                    | 0 | 0 | APR/MAY/JUNE                     | 10 | 0 | 0      |